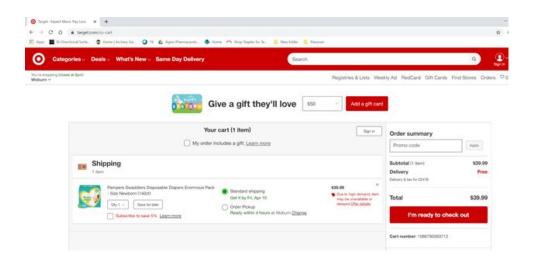

7. Select the shopping cart icon to view your cart, then select I'm ready to check out.

8. Sign in to your Target.com account or create a new account. You'll need to sign in to a Target.com account in order to proceed with checkout.