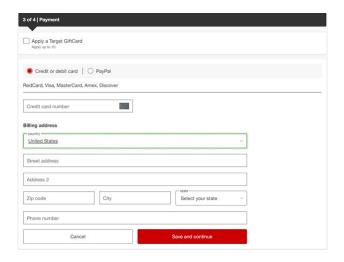

12. Follow the prompts to enter delivery and payment information: 3 of 4: Payment

13. Click 'Review my Order'

14. If everything looks correct, click 'Place my Order'. You'll receive an order confirmation email after you place your order.