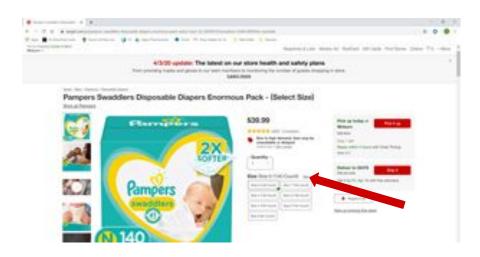

3. Select an item. Choose color, size and quantity, if applicable.

4. Update your Zip Code and select the "Ship It" button

5. Once you add an item, you can select view cart & check out or continue shopping.