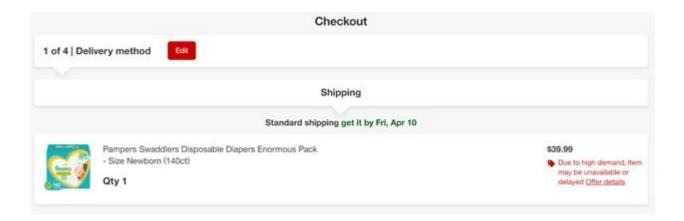

9. If you do not have an existing Target.com account, please 'Create Your Target Account'

10. Follow the prompts to enter delivery and payment information: 1 of 4: Delivery Method

11. Follow the prompts to enter delivery and payment information: 2 of 4: Shipping Address