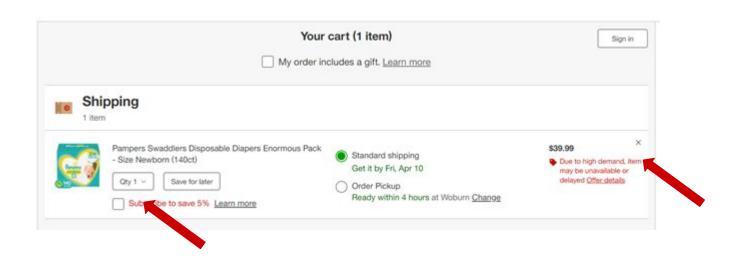

Your cart can hold up to 50 separate items.

Saving items in your cart doesn't reserve or put them on hold.

6. To remove an item from your cart: Select the shopping cart icon. Select the X in the upper right hand corner of the item tile or reduce the qty to 0