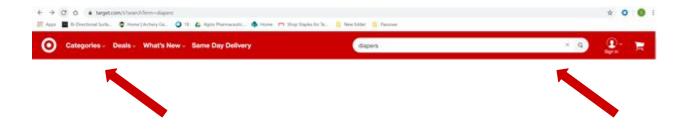

## Instructions

 Open your internet browser (i.e. Chrome, Internet Explorer, Safari, etc.) and browse to <u>www.target.com</u>

2. Search for an item or browse via the menu options (i.e. 'Categories' dropdown)