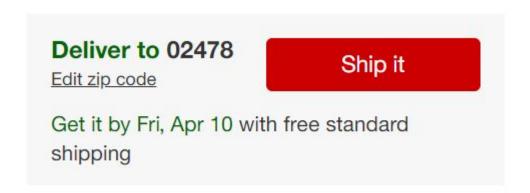

3. Select an item. Choose color, size and quantity, if applicable.

4. Update your Zip Code and select the "Ship It" button

5. Once you add an item, you can select view cart & check out or continue shopping.