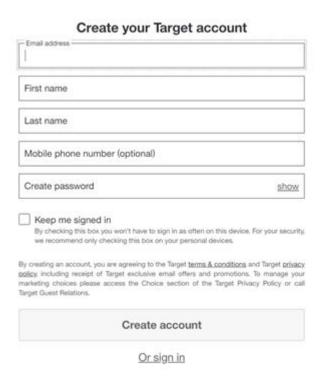

9. If you do not have an existing Target.com account, please 'Create Your Target Account'

10. Follow the prompts to enter delivery and payment information: 1 of 4: Delivery Method

11. Follow the prompts to enter delivery and payment information: 2 of 4: Shipping Address