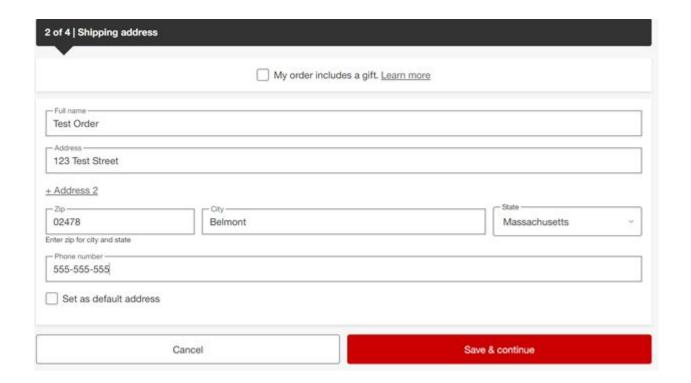

9. If you do not have an existing Target.com account, please 'Create Your Target Account'

10. Follow the prompts to enter delivery and payment information: 1 of 4: Delivery Method

11. Follow the prompts to enter delivery and payment information: 2 of 4: Shipping Address