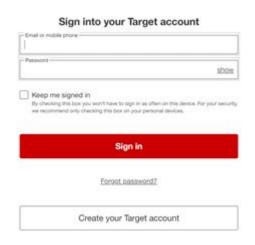

7. Select the shopping cart icon to view your cart, then select I'm ready to check out.

8. Sign in to your Target.com account or create a new account. You'll need to sign in to a Target.com account in order to proceed with checkout.