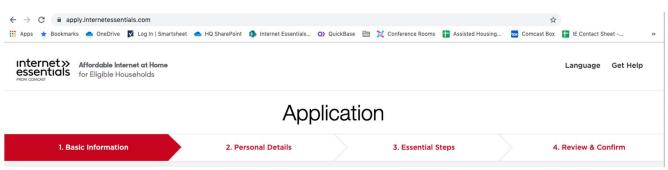

#### **Internet Essentials Application:**

The Internet Essentials Application is comprised of the following 4 steps.

Steps to apply:

- 1. Basic Information
- 2. Personal Details
- 3. Essential Steps
- 4. Review & Confirm