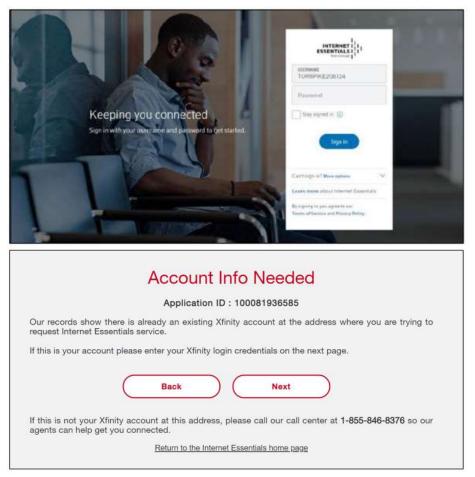

# **Existing Video or Voice Customers**

- For applicants who already have existing Comcast service (Xfinity Video, Voice, Home, Mobile), you will be prompted to sign into your existing account:
  - After clicking "Next" you will see the page below (Customer Identity Management Page) to continue your application.
- Note: This page will be shown only you are creating an application. If you are not authenticated due to invalid credentials, then you will be taken to a hard stop page, which tells you to call the call center for support.