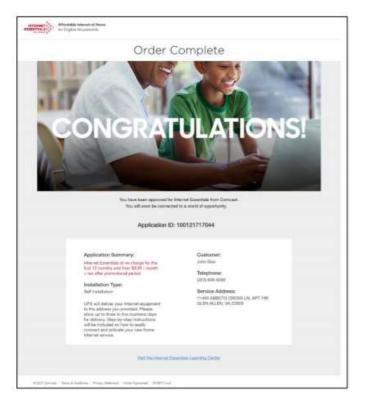

Congratulations

- If you are approved, the congratulations page is shown to indicate the successful completion of the application along with your application ID and other customer details.
- The page also shows your installation type