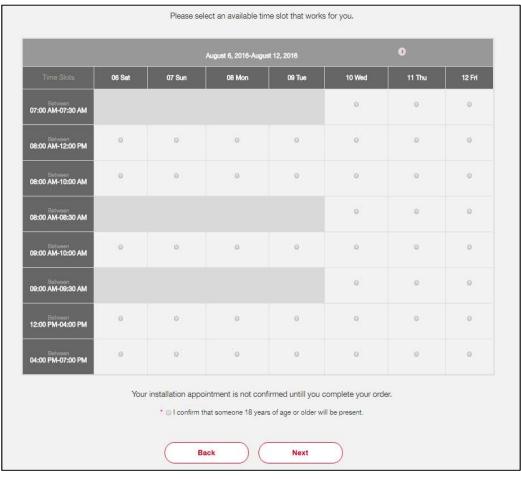

# Step 3: If you require professional installation

- The following page displays the next available time slots for a technician to set up your service.
- There is no minimum time set, the installation can be selected as early as next day as long as quota is available in the market.
- You must select check box
- You must confirm that someone over 18 years of age will be present at the time of installation