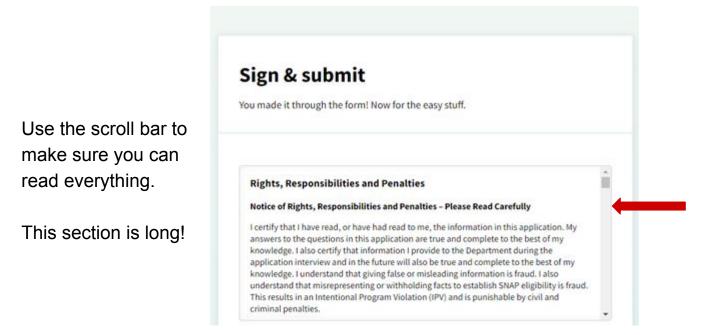

|

If nothing happens, check to make sure you filled in all the required fields. The system will show a red box if something is missing. Fill in the information, then click Continue again.

| Example of missing information | What language do you prefer to speak ? (Required) Please choose language |    |
|--------------------------------|--------------------------------------------------------------------------|----|
|                                |                                                                          | \$ |
|                                |                                                                          |    |

#### Carefully read the Rights, Responsibilities and Penalties section.



#### When you are done

- 1. Click "I agree to the terms"
- 2. Sign your application by typing your full name in the box
- 3. Click Submit application

| Si | gn your application by typing your fu | ull name below |   |
|----|---------------------------------------|----------------|---|
|    |                                       |                |   |
|    |                                       |                | _ |
|    |                                       |                |   |

### Congratulations! You completed your application!

Before you click "Exit", please take a minute to write down your application number and the phone number you can call if you have questions.

| submi                               | tted!                            |                   |  |
|----------