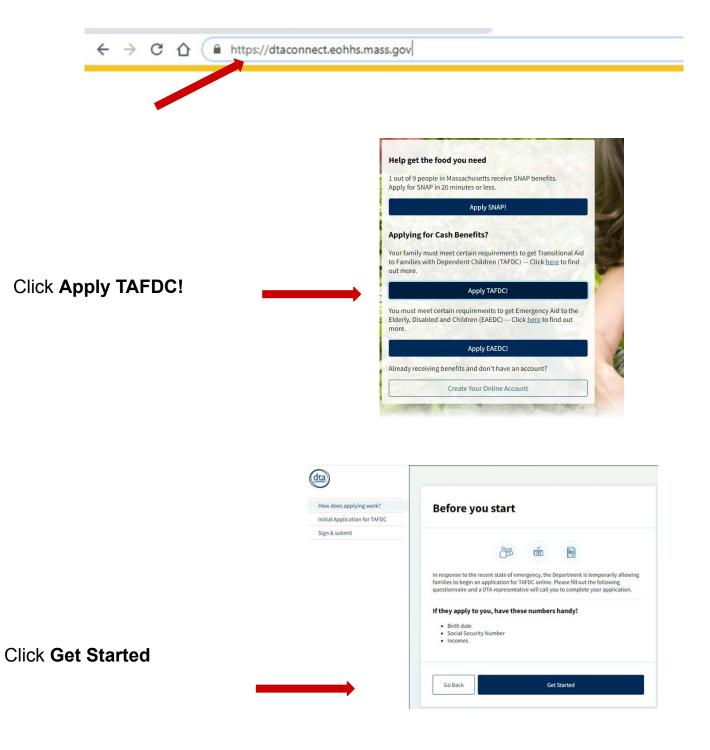

First, collect the information you will need for your application.

- Birth date
- Social Security Number, if you have one
- Phone Number
- Incomes
- Pen and paper to write down your application number

Navigate to the DTA web site: https://dtaconnect.eohhs.mass.gov