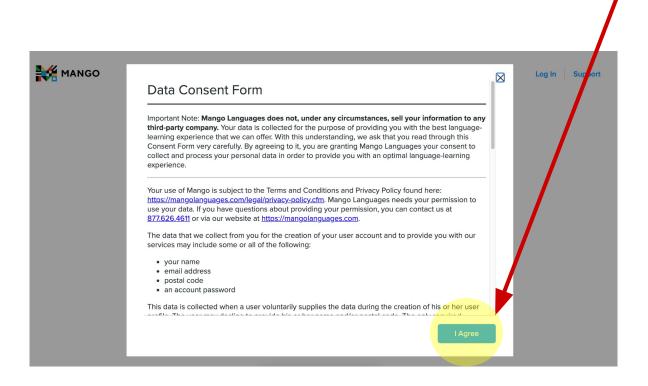

#### Sign up to save your progress

Enter your email address here

Email Address \*

- Create a password here
- Then click Sign Up here

  Privacy Policy

  Terms and Conditions

A Data Consent Form will pop up and you can proceed and click I Agree here