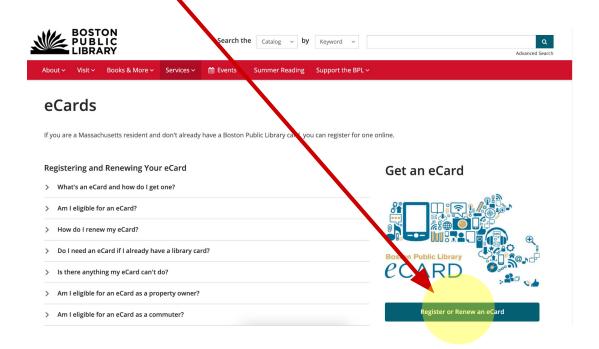

- Find your physical BPL Card or your BPL eCard number
- If you do not have a BPL Card and need to sign up for a BPL eCard, go to: <a href="mailto:bpl.org/ecard/">bpl.org/ecard/</a> and click here to Sign Up