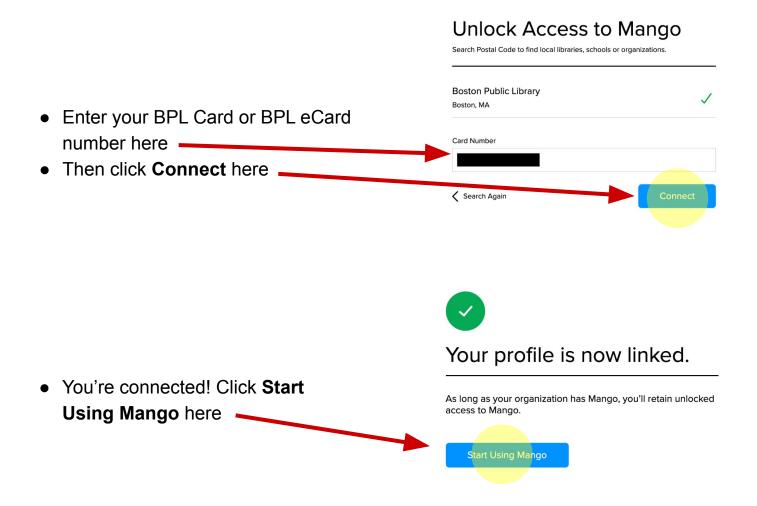

## Unlock Access to Mango

Search Postal Code to find local libraries, schools or organizations.

- Click the first option for Boston Public
  Library here
- Q Boston Public Library X **Boston Public Library** Boston, MA Halifax County-South Boston Library System X Halifax, VA New Boston Public Library X New Boston, TX Portsmouth Public Library X Portsmouth, OH Olli at Umass Boston Boston, MA Thomas County Public Library System Thomasville, GA

- Find your physical BPL Card or your BPL eCard number
- If you do not have a BPL Card and need to sign up for a BPL eCard, go to: <a href="mailto:bpl.org/ecard/">bpl.org/ecard/</a> and click here to Sign Up