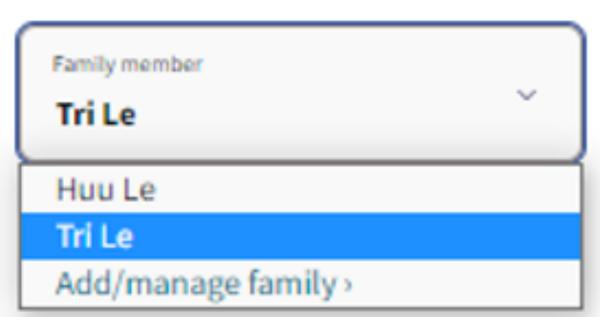

# **Prescriptions**

Tri Le

Refills Status Auto Refills More ~

Search Rx

Q

∮∮ Sort & filter

# **Your Prescriptions**

Family Member
Tri Le

Refills Status Auto Refills More