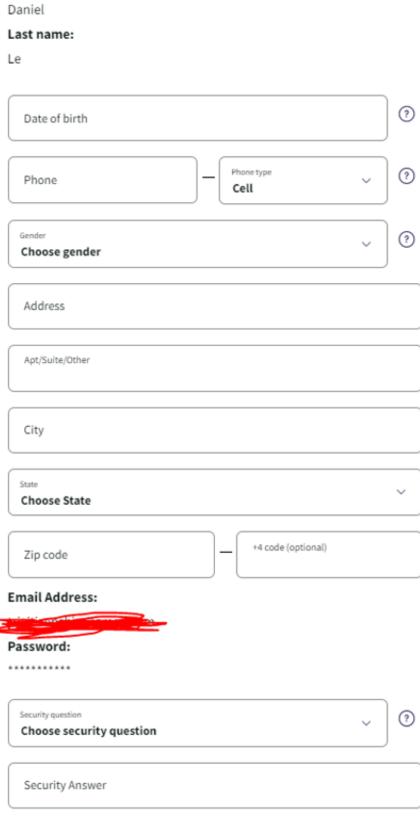

#### **Account Information**

All fields required.

First name:

By checking this box, you consent to receive prescription and health alerts to your provided email. This includes refill reminders, prescription alerts, and goods and services essential for quality healthcare. Please be aware that email is an unsecured method of communication.