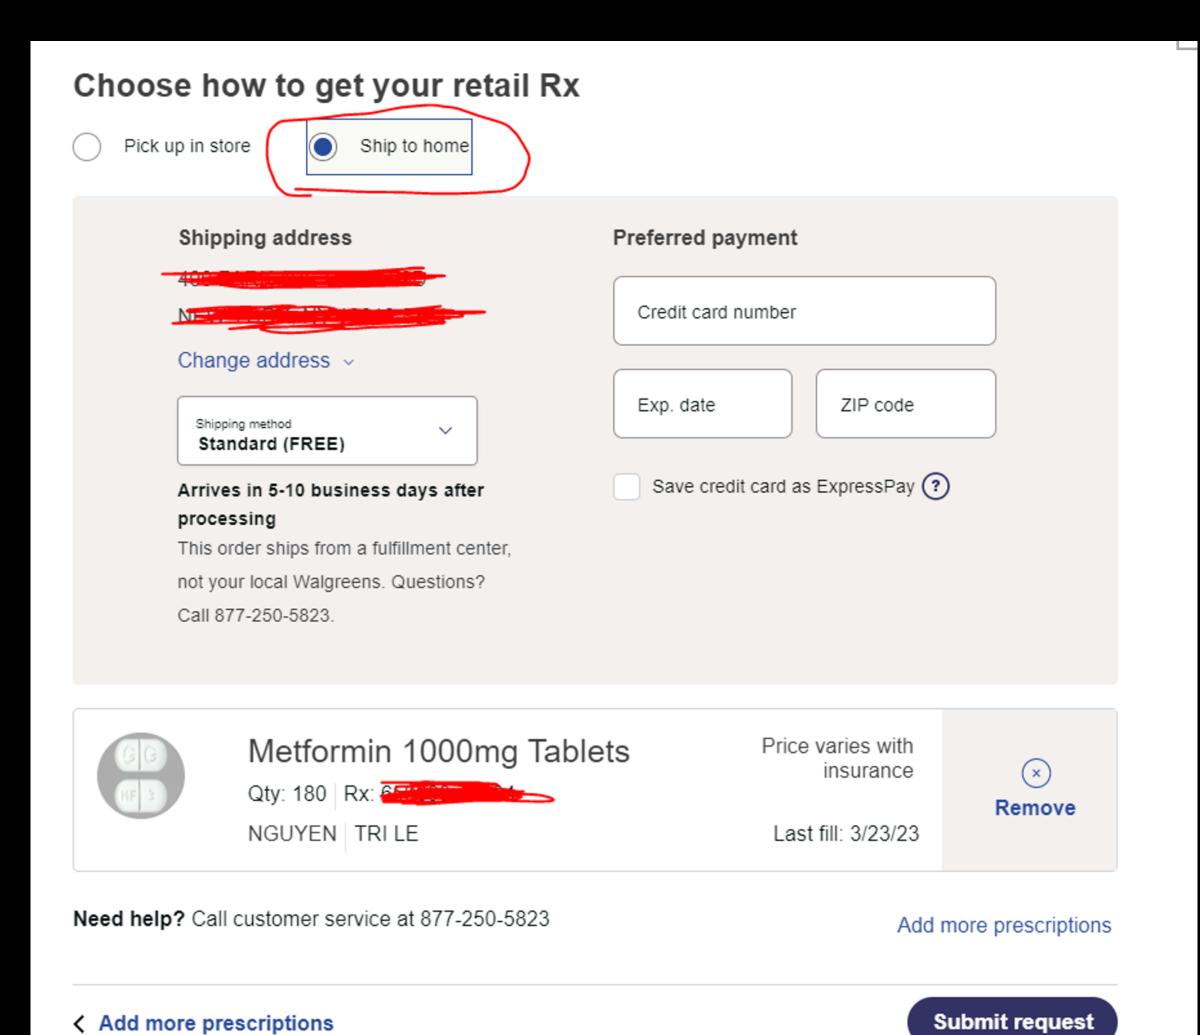

## Choose how to get your retail Rx

< Add more prescriptions

Submit request

Your order is in progress. A copy of this receipt was sent to huujohnle@gmail.com.

## Metformin 1000mg Tablets

2 refills • Qty: 180 Picked up: 3/26/23

Remove | History >

Add to Rx cart

Auto Refill

Off

#### Pick up in store

Requested pickup time 🕜 Pickup address **Duane Reade** 1pm Tuesday 401 Park Ave S May 16, 2023 New York, NY 10016 212-213-9730 Notes to pharmacy staff Pharmacy hours 8am - 7pm\* None 10am - 5pm\* \* Pharmacy closed 1:30 - 2pm for meal break

#### Atorvastatin 10mg Tablets

Qty: 90 Rx: 659900-14104

NGUYEN \_\_\_\_\_

insurance

Price varies with

🖴 Print 🛭 🐇 Sign Out