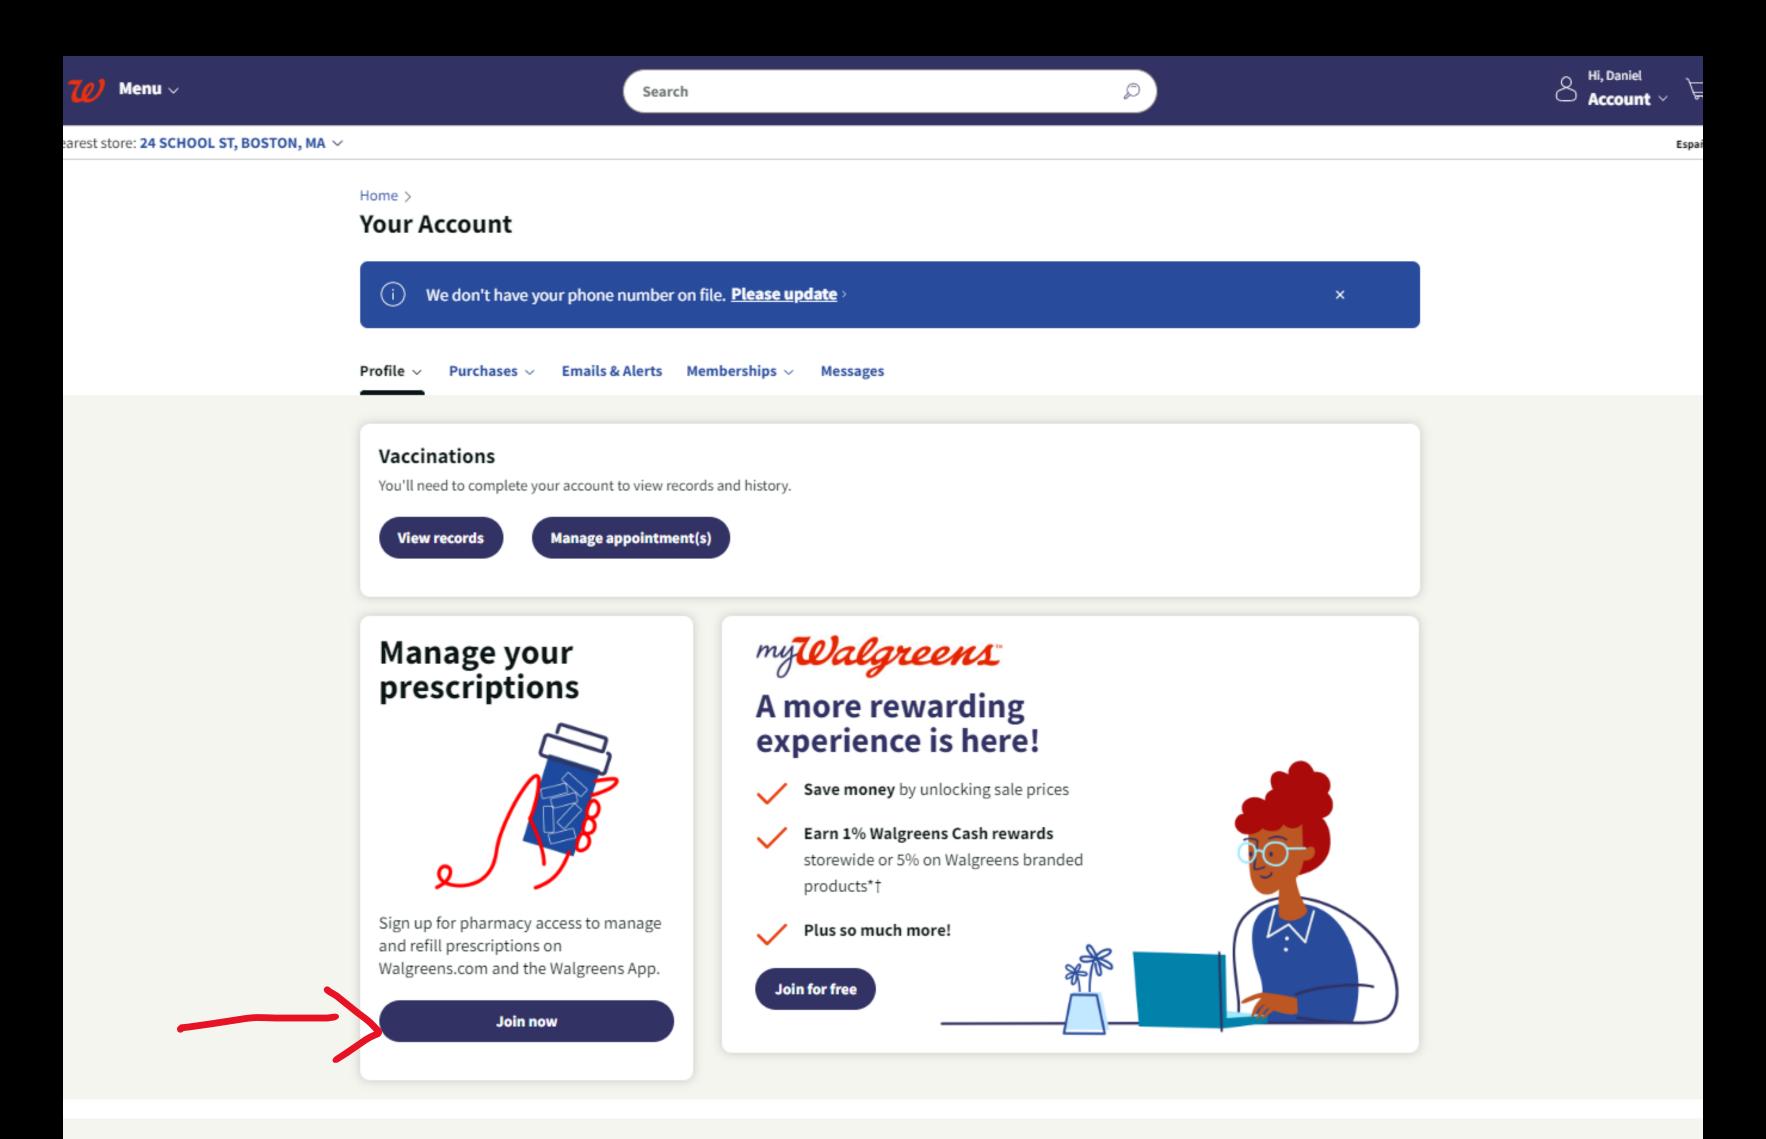

#### **Your Account**

Profile ∨ Purchases ∨ Emails & Alerts Memberships ∨ Messages

#### Vaccinations

Looking for vaccine history and proof of vaccination for you or your family members?

View records

Manage appointment(s)

**Refill prescriptions** 

**Check Rx status** 

Add/manage family

Join for free

#### Complete your account

For prescriptions, vaccinations, pharmacy, and more healthcare services.