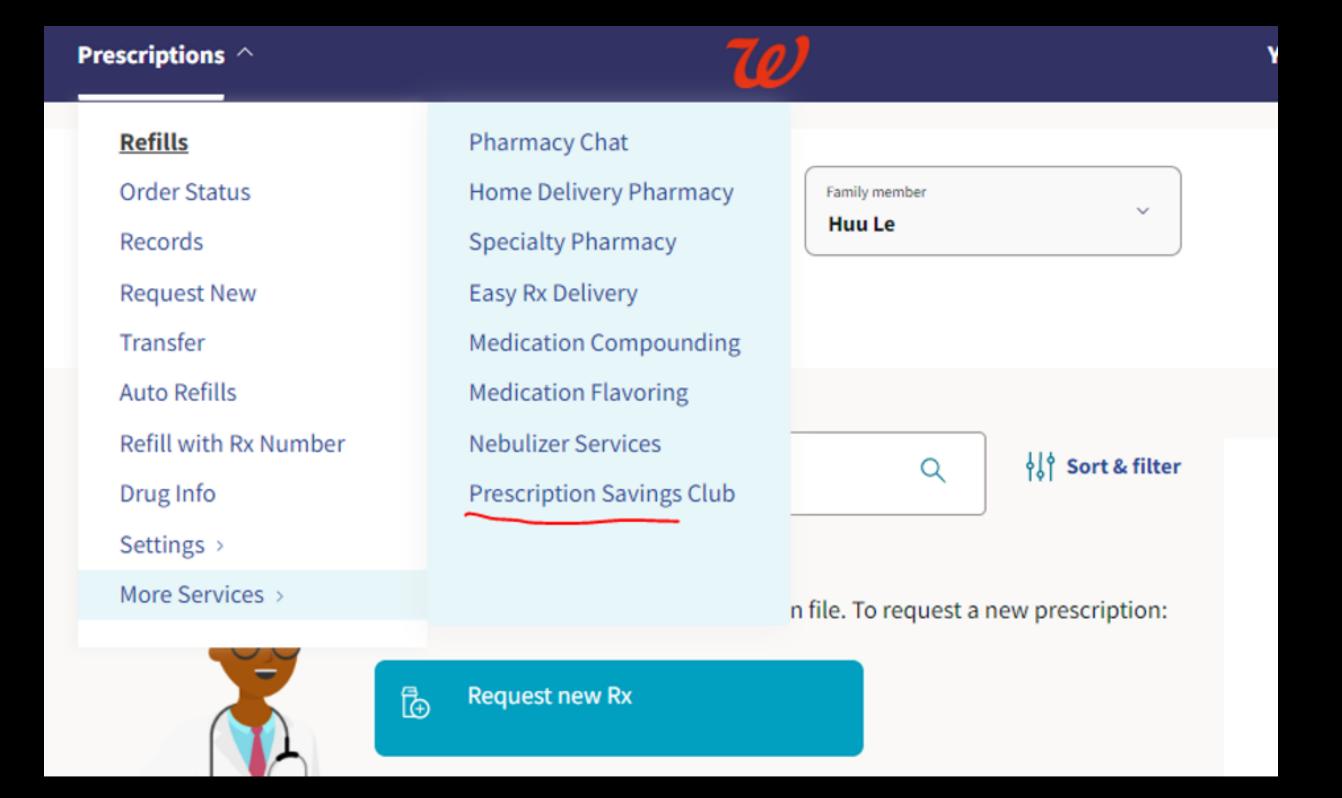

# **Prescriptions**

Refills Status Auto Refills More v

Search Rx

Q

أٍٰٰ∤ Sort & filter

# Prescription Savings Club Not available in MA yet