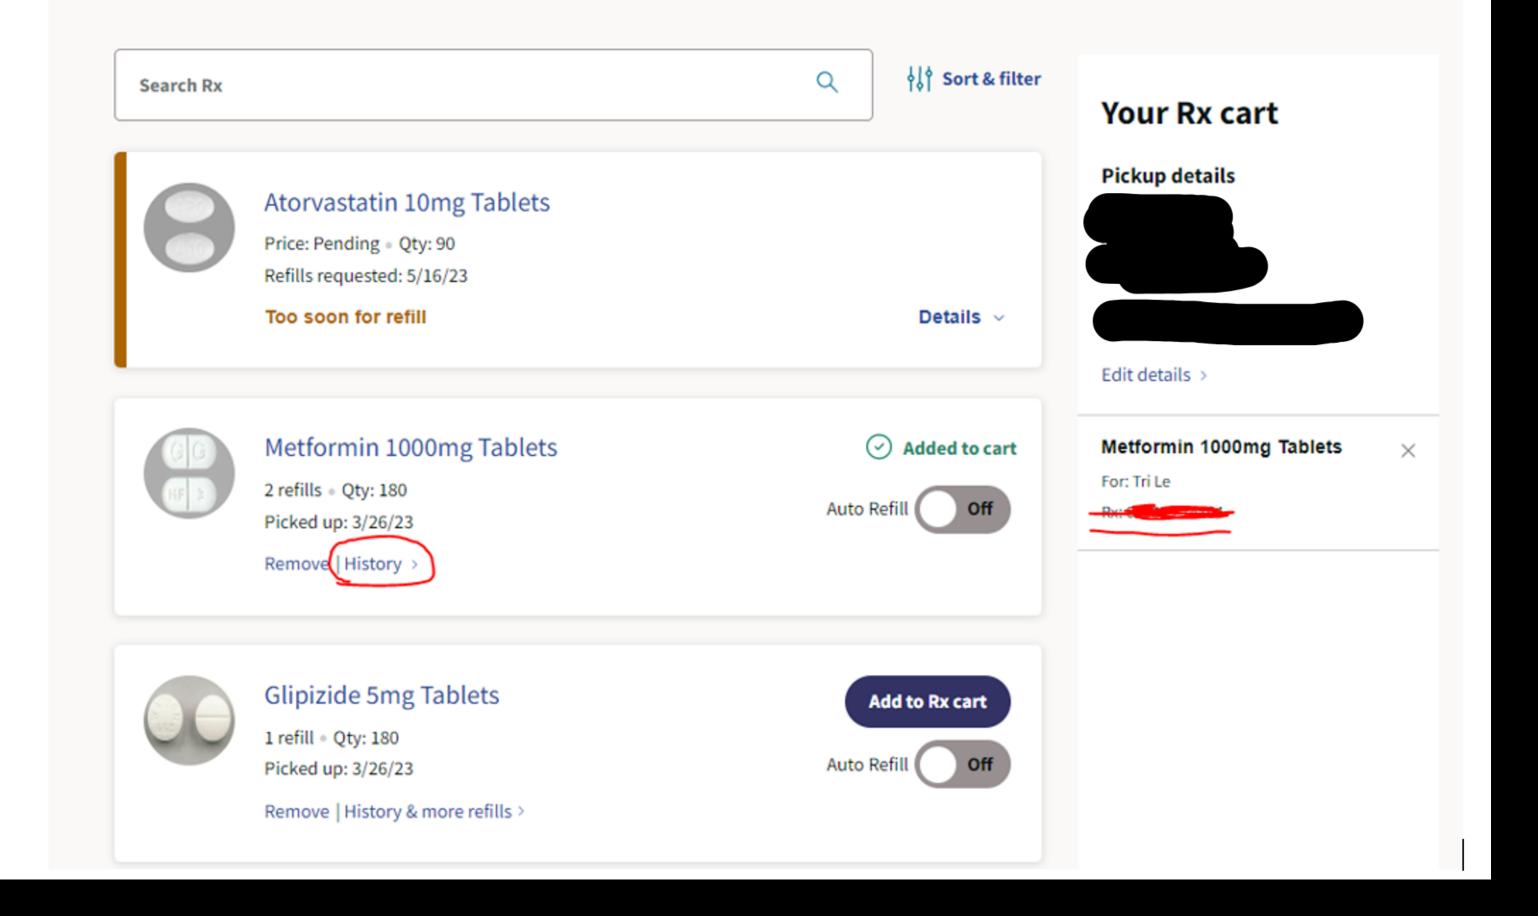

# **Prescriptions**

Tri Le

Refills Status Auto Refills More ~

Search Rx

Q

∮∮ Sort & filter

## Atorvastatin 10mg Tablets

Price: Pending • Qty: 90 Refills requested: 5/16/23

Too soon for refill

Details v

## Metformin 1000mg Tablets

2 refills • Qty: 180 Picked up: 3/26/23

Remove | History >

Add to Rx cart

Auto Refill

Off