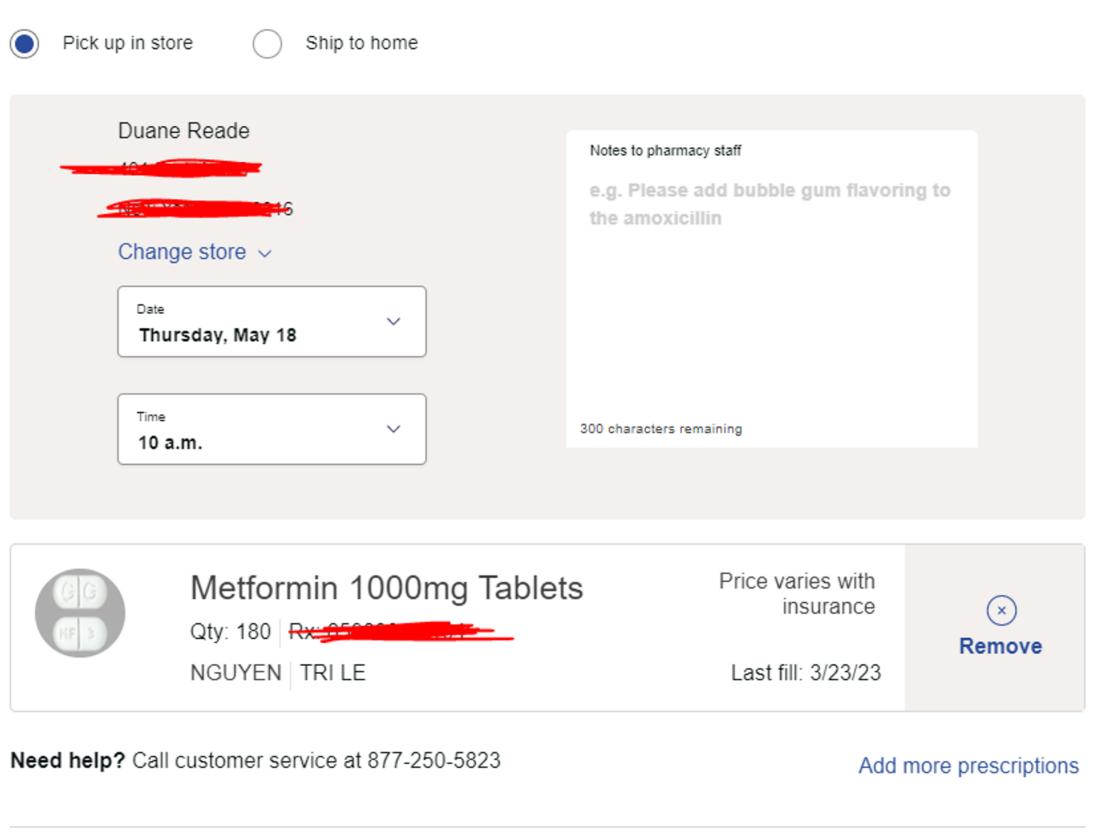

## Choose how to get your retail Rx

< Add more prescriptions

Submit request

Your order is in progress. A copy of this receipt was sent to huujohnle@gmail.com.

#### Pick up in store

Requested pickup time 🕜 Pickup address **Duane Reade** 1pm Tuesday 401 Park Ave S May 16, 2023 New York, NY 10016 212-213-9730 Notes to pharmacy staff Pharmacy hours 8am - 7pm\* None 10am - 5pm\* \* Pharmacy closed 1:30 - 2pm for meal break

#### Atorvastatin 10mg Tablets

Qty: 90 Rx: 659900-14104

NGUYEN \_\_\_\_\_

insurance

Price varies with

🖴 Print 🛭 🐇 Sign Out