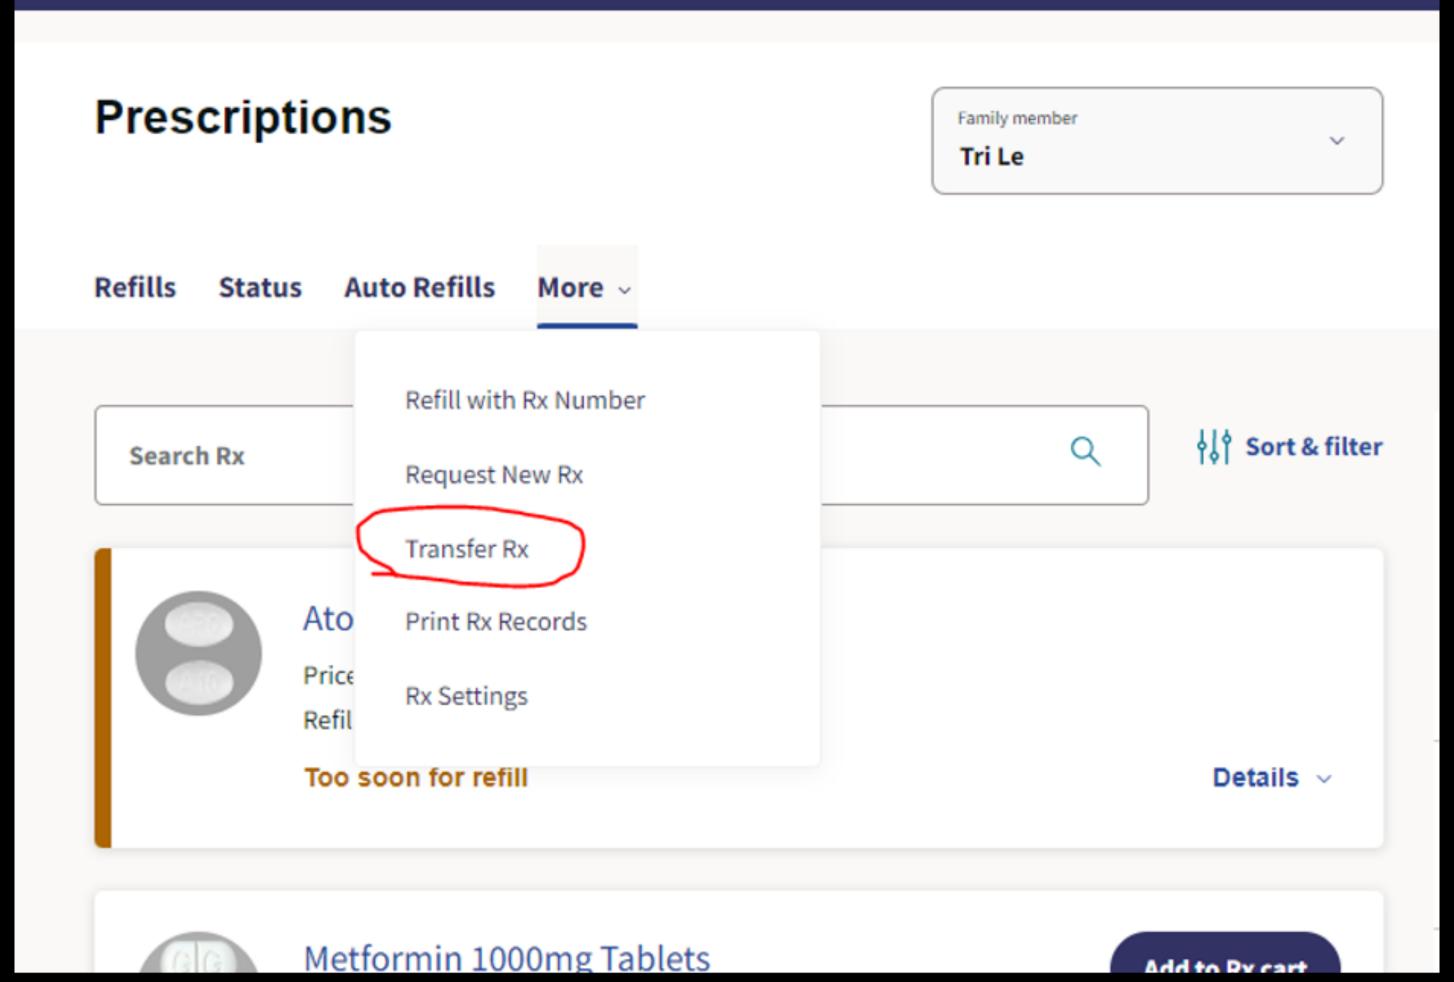

# **Prescriptions**

Refills Status Auto Refills More v

Search Rx

Q

أٍٰٰ∤ Sort & filter

# Transfer Prescriptions to Walgreens

Home > Pharmacy & Health

# **Your Prescriptions**

Family Member
Tri Le

Refills Status Auto Refills More

# Transfer your Rx

We'll use your prescription information to contact your current pharmacy and transfer your prescription(s) to Walgreens. Please use one form per pharmacy.

Which type of prescription would you like?