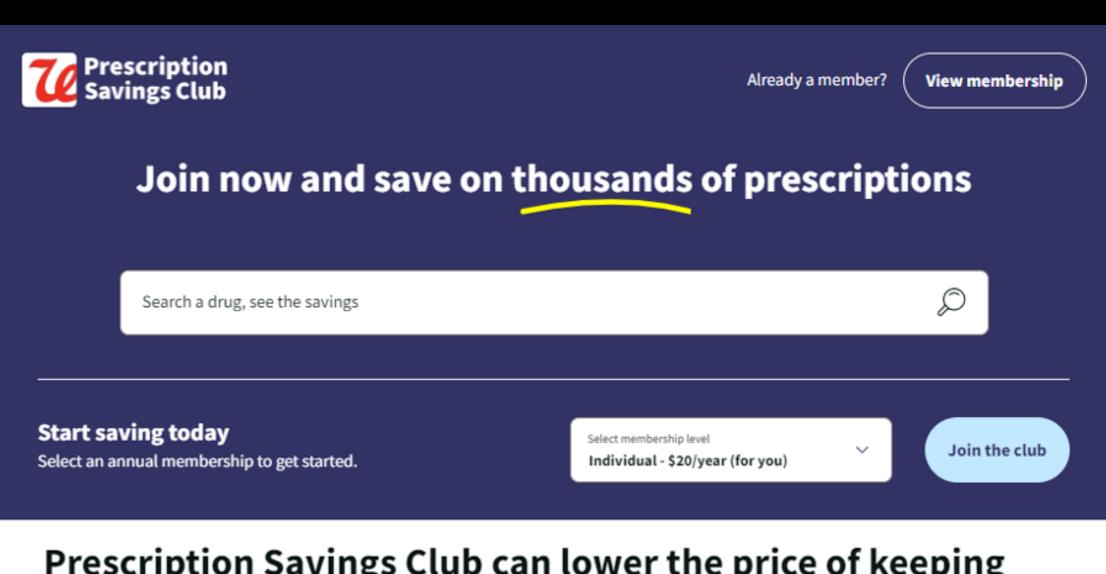

# Prescription Savings Club can lower the price of keeping you well

#### Thousands of discounted medications

Discounts on over 8,000 medications—no insurance necessary! Members may find prices lower than a copayment.

#### Three refills for the price of two

Get one 90-day Value-Priced Generic medication for the price of two 30-day Value-Priced Generic medications when you fill with Prescription Savings Club.

### Savings for your whole family

Available for everyone—including pets2.

#### 10% bonus on retail purchases

Swipe your Prescription Savings Club Card in stores at checkout to earn and redeem 10% back on Walgreens brand or Nice! products<sup>3</sup>.

# Up to 20% savings on most immunizations

Save on your yearly flu vaccine, shingles vaccines and more compared to the Walgreens cash price.

View membership

# Join now and save on thousands of prescriptions

# Join now and save on thousands of prescriptions

Search a drug, see the savings

Estimated annual savings1:

\$84.48

**Start saving today** 

Select an annual membership to get started.

Select membership level
Individual - \$20/year (for you)

Join the club