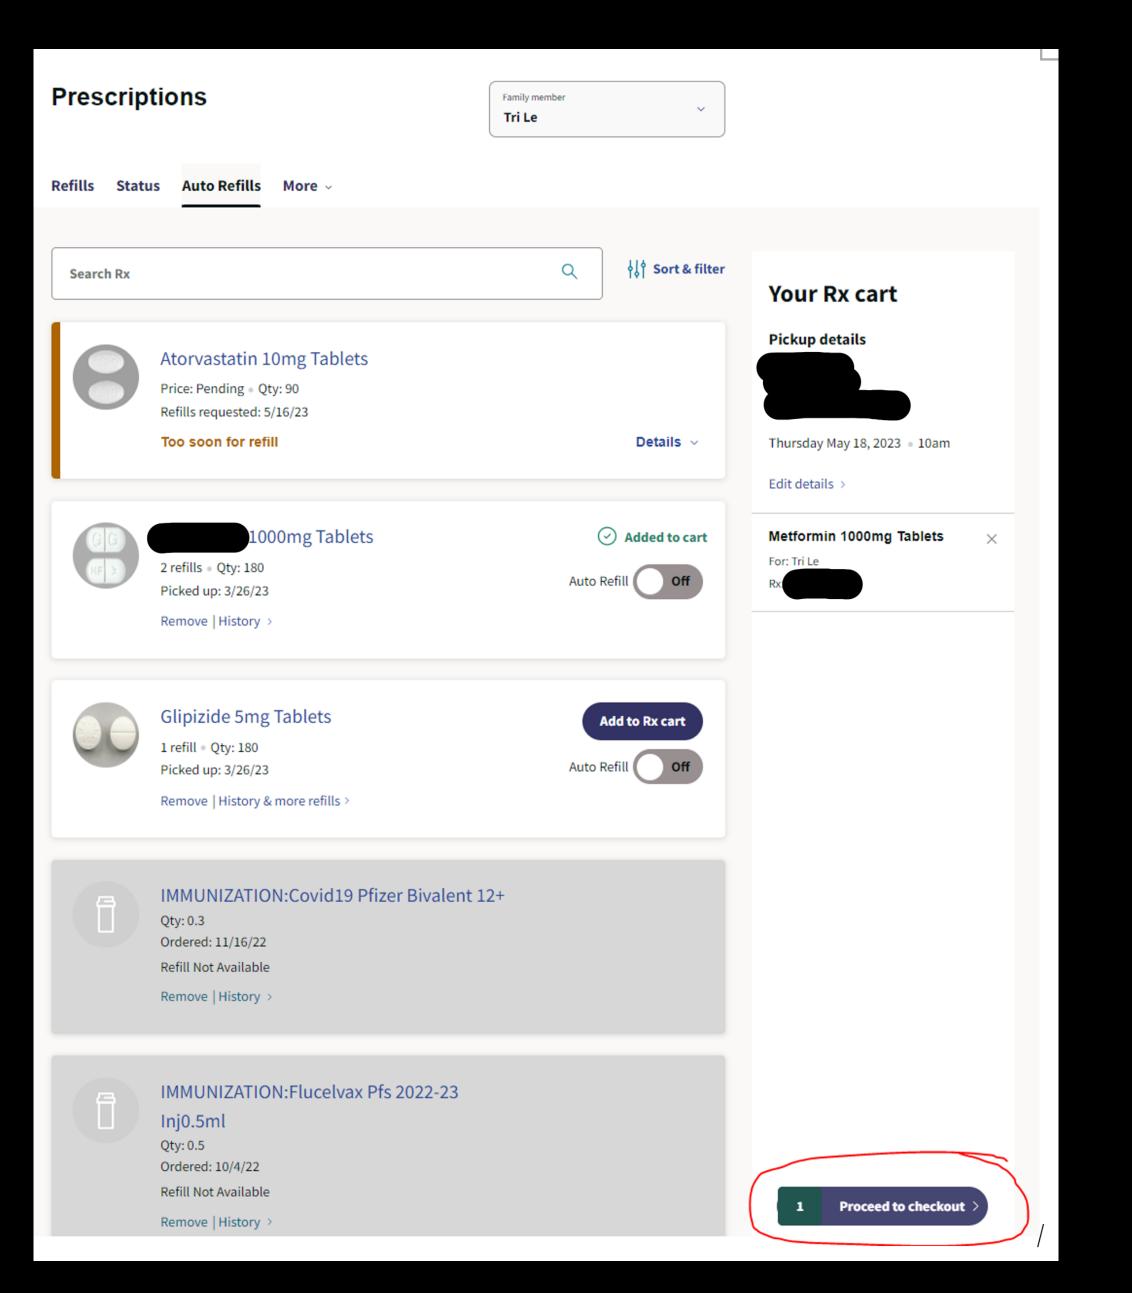

# **Prescriptions**

Tri Le

Refills Status Auto Refills More ~

Search Rx

Q

∮∮ Sort & filter

## Atorvastatin 10mg Tablets

Price: Pending • Qty: 90 Refills requested: 5/16/23

Too soon for refill

Details v

## Metformin 1000mg Tablets

2 refills • Qty: 180 Picked up: 3/26/23

Remove | History >

Add to Rx cart

Auto Refill

Off