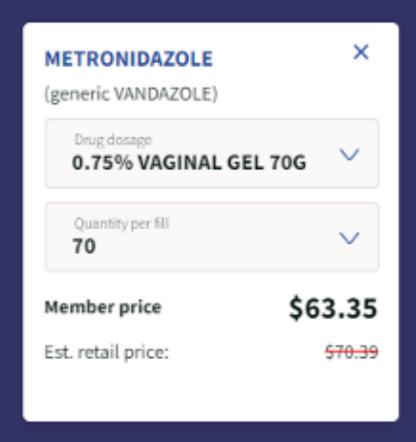

# Join now and save on thousands of prescriptions

Search a drug, see the savings

Estimated annual savings1:

\$84.48

**Start saving today** 

Select an annual membership to get started.

Select membership level
Individual - \$20/year (for you)